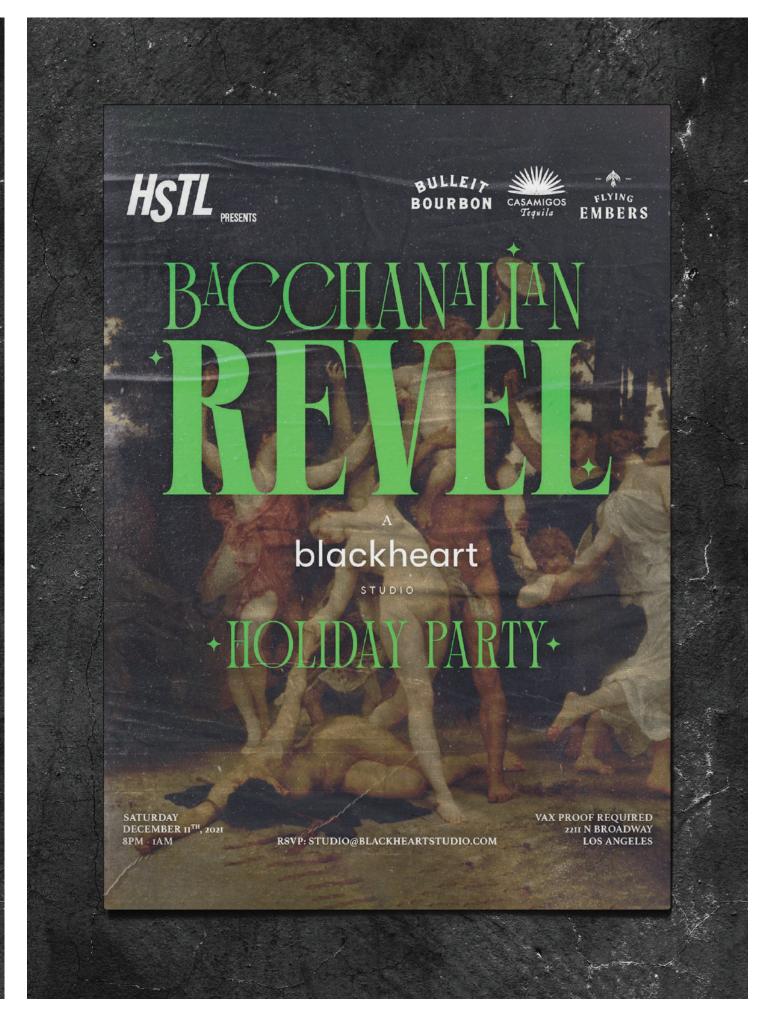

#### BLACKHEART STUDIOS

blackheart

WORK STATUS: Freelance

CLIENT: Blackheart Studios [Photo Studio & Art Gallery]

ROLE: Event Flyer Design