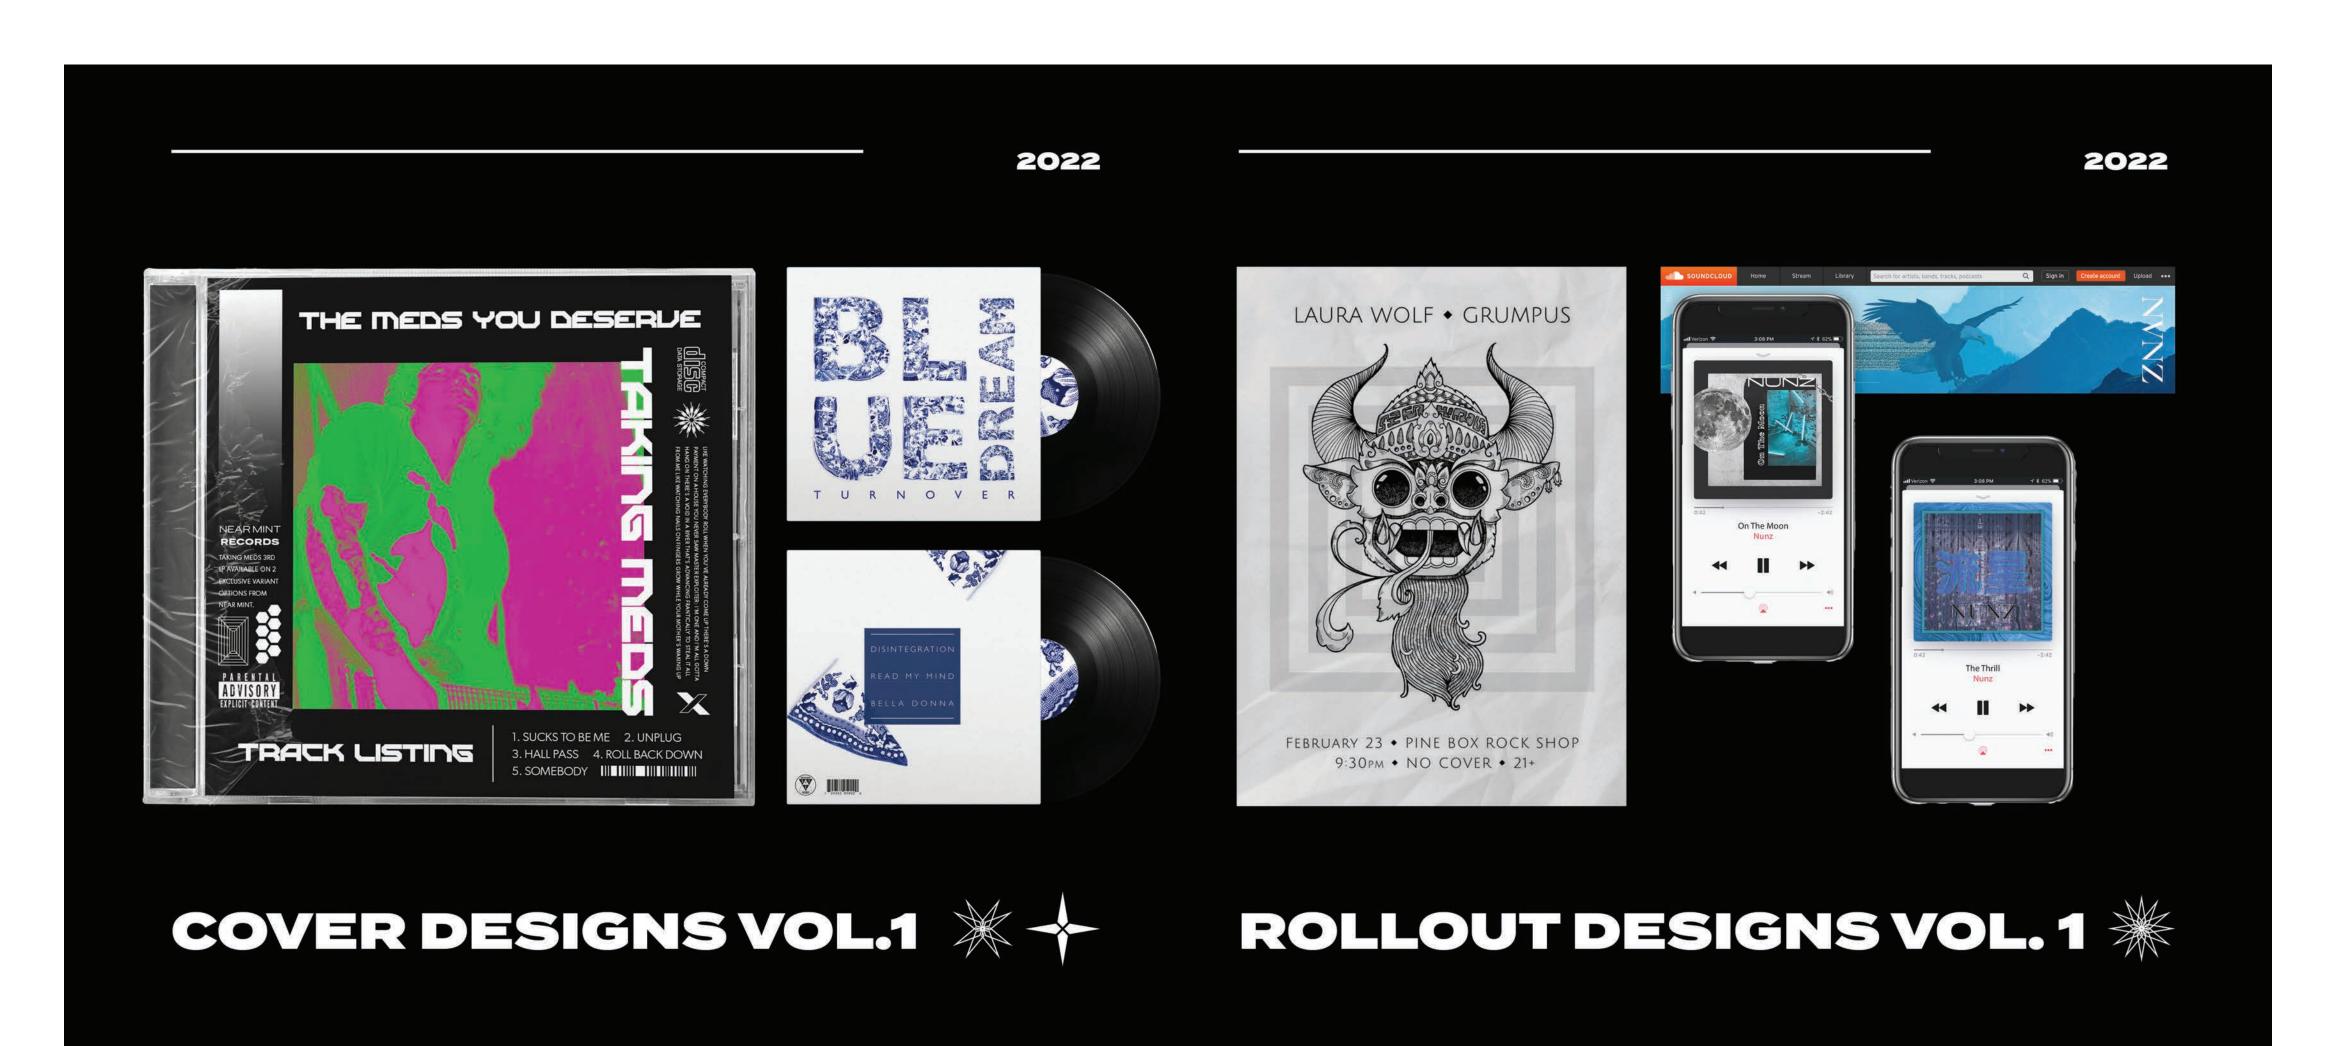

#### MUSICAL ARTISTS

WORK STATUS: Freelance

CLIENT: Taking Meds, Turnover, Laura Wolf, Nunz

ROLE: Branding, Logo, Cover Art, Graphic Design