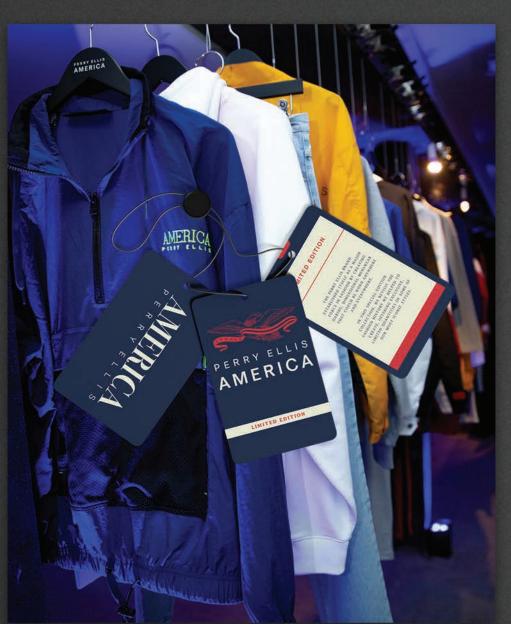

#### PERRY ELLIS AMERICA

WORK STATUS: Full Time

CLIENT: Perry Ellis America [Apparel Brand]

ROLE: Graphic Design