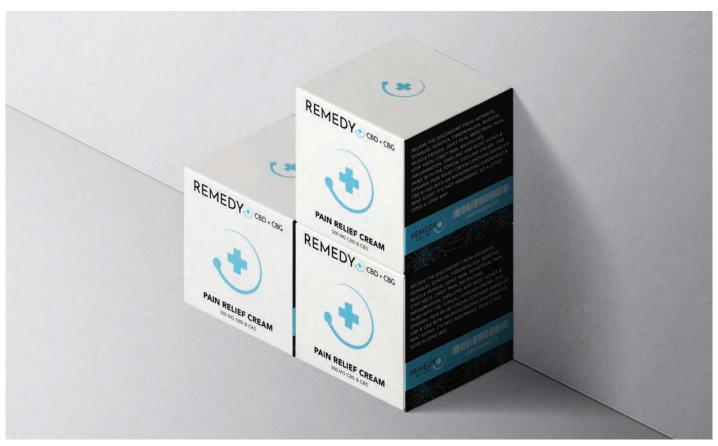

## REMEDY CBG+CBD

WORK STATUS: Freelance

CLIENT: Remedy CBG+CBD [CBD Brand]

ROLE: Graphic, Web, Deck Design