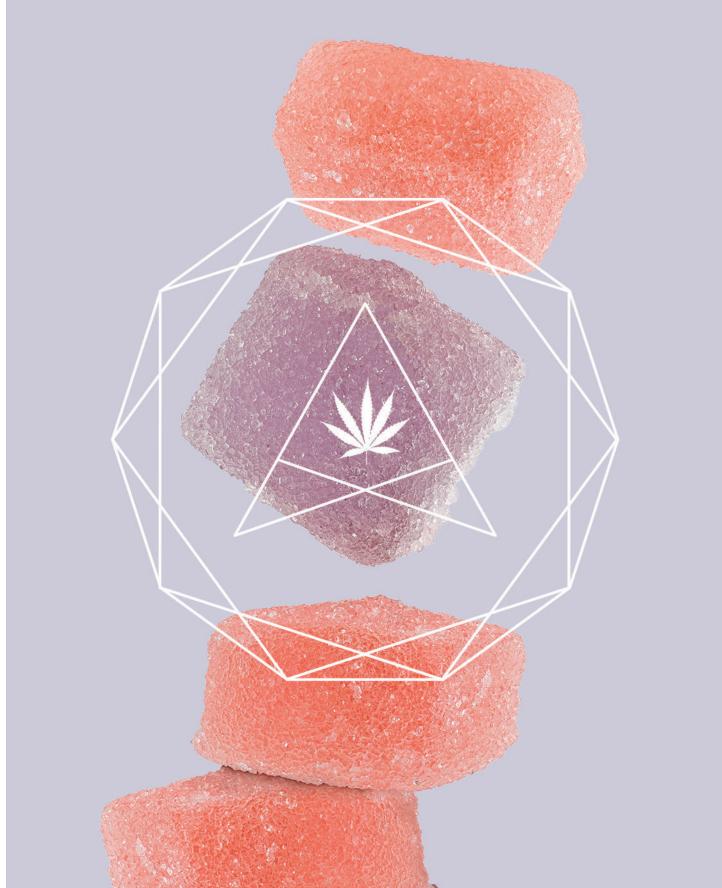

## REMEDY CBG+CBD

WORK STATUS: Freelance

CLIENT: Remedy CBG+CBD [CBD Brand]

ROLE: Graphic, Web, Deck Design