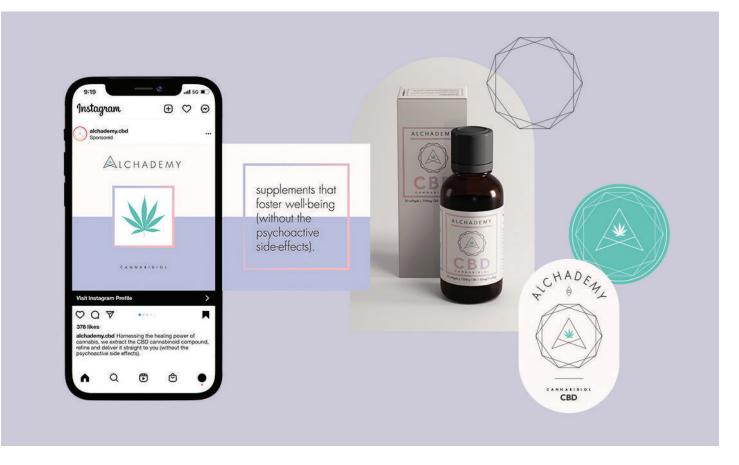

#### ALCHADEMY

ALCHADEMY

WORK STATUS: Freelance

CLIENT: Alchademy [CBD Brand]

ROLE: Art Direction, Logo, Branding, Packaging Design