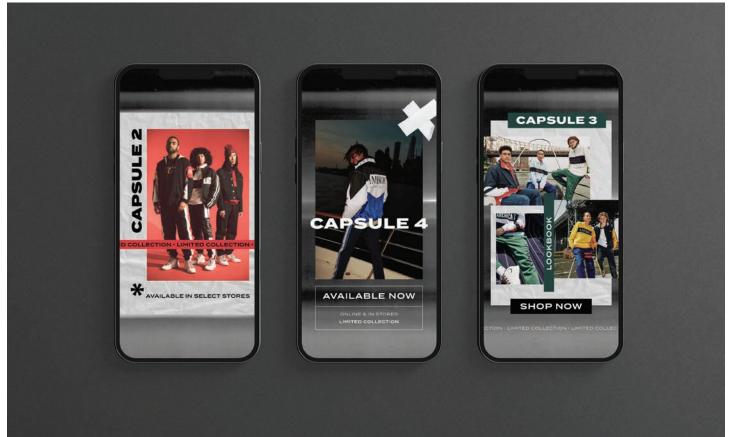

#### PERRY ELLIS AMERICA

WORK STATUS: Full Time

CLIENT: Perry Ellis America [Apparel Brand]

ROLE: Graphic Design