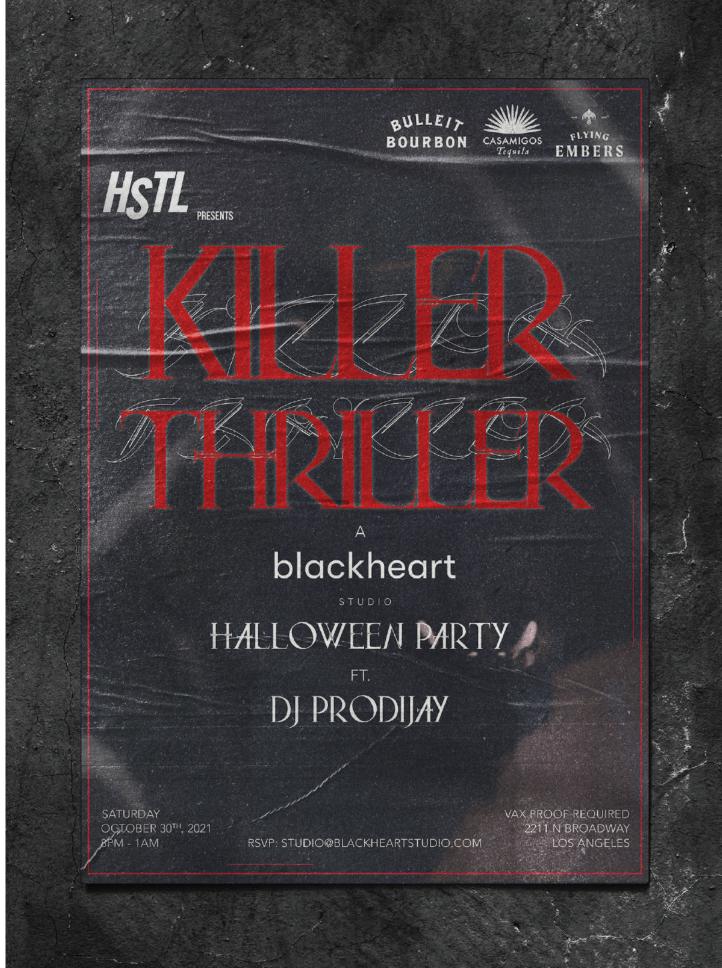

#### BLACKHEART STUDIOS

blackheart

WORK STATUS: Freelance

CLIENT: Blackheart Studios [Photo Studio & Art Gallery]

ROLE: Event Flyer Design